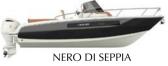

are the setting for a depiction of absolute comfort and total luxury. Remarkable performances are allowed by outboard engines of up to 250 hp and by the exclusively designed hull, stringy but always safe.

# **CX240**

#### ABSOLUTE PLEASURE



| Length Overall       | 24'4" / 7.4 m       |
|----------------------|---------------------|
| Length               | 23'3"/ 7.1 m        |
| Beam                 | 8'2" / 2.5 m        |
| Deadrise             | 8                   |
| Fuel Capacity        | 71.28 gal / 46.9 l  |
| Fresh Water Capacity | 12.40 gal / 269.8 l |
| Person Capacity*     | 10                  |
| Max Power            | 1x250 hp            |

#### TECHNICAL VIEWS





MAIN DECK



LOWER DECK

## **CX240**

#### TECHNICAL CHARACTERISTICS

#### EXCLUSIVE COLOR RANGES









GRIGIO FARO





### CAPOFORTE VIBES

Color creates identity, it is a vehicle of emotion and an alphabet of beauty. The concept of luxury proposed by Capoforte starts from the design of its boats and reaches the colors, materializing the intimate thoughts of each owner. For this reason, Capoforte offers ample possibilities for chromatic customization of its models, thanks to a rich palette of shades with a contemporary taste, to choose from and through which to make each boat unique and precious. Because the energy of an adventure at sea is not a black and white photo.

Deck Cushions



TERRACOTTA

Lower Deck



Hull and Deck





**GRIGIO PIETRA\*** 

OMBRA DI ULIVO

Only available for HX200







#### SX MODELS



## CAPOFORTE RANGE

#### FX MODELS



## COMPLETE YOUR CAPOFORTE EXPE