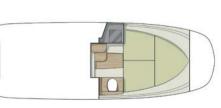

hoice of colors, together with the leather and chrome steel finishes of the bow sundeck area, are the setting for a depiction of absolute comfort and total luxury. Remarkable performances are allowed by outboard engines of up to 250 hp and by the exclusively designed hull, stringy but always safe.

# **CX240**

#### ABSOLUTE PLEASURE



| Length Overall       | 24'4" / 7.4 m       |
|----------------------|---------------------|
| Length               | 23'3"/ 7.1 m        |
| Beam                 | 8'2" / 2.5 m        |
| Deadrise             | 8                   |
| Fuel Capacity        | 71.28 gal / 46.9 l  |
| Fresh Water Capacity | 12.40 gal / 269.8 l |
| Person Capacity*     | 10                  |
| Max Power            | 1x250 hp            |

#### TECHNICAL VIEWS





MAIN DECK



LOWER DECK

## **CX240**

#### TECHNICAL CHARACTERISTICS

#### EXCLUSIVE COLOR RANGES









GRIGIO FARO





### CAPOFORTE VIBES

Color creates identity, it is a vehicle of emotion and an alphabet of beauty. The concept of luxury proposed by Capoforte starts from the design of its boats and reaches the colors, materializing the intimate thoughts of each owner. For this reason, Capoforte offers ample possibilities for chromatic customization of its models, thanks to a rich palette of shades with a contemporary taste, to choose from and through which to make each boat unique and precious. Because the energy of an adventure at sea is not a black and white photo.

Deck Cushions



TERRACOTTA

Lower Deck



Hull and Deck





**GRIGIO PIETRA\*** 

OMBRA DI ULIVO

Only available for HX200