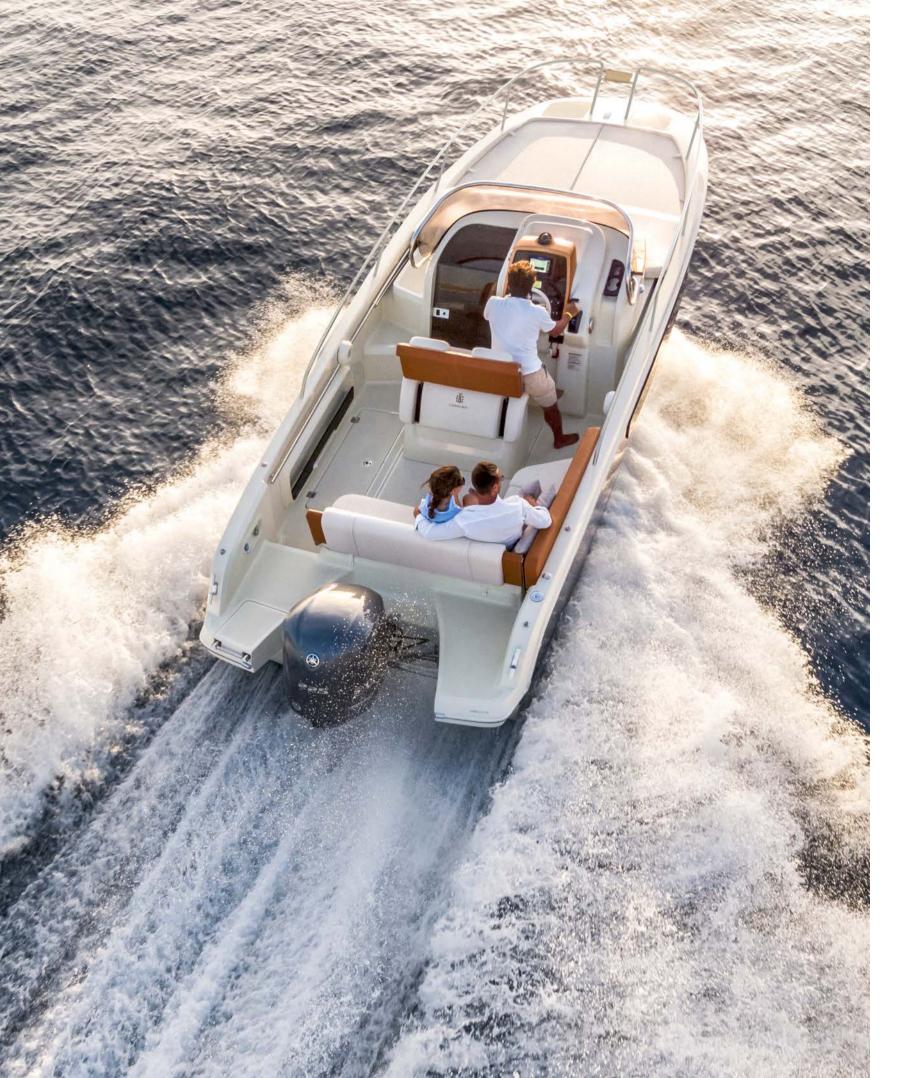

For those who want to approach to a new way to enjoy pleasant days at sea, the new CX240 is ideal and amazing. As the elder sister CX280i, this beautifully finished boat is designed to enclose a concentrate of amenities and high level of comfort in a small space. The central cockpit is dominated by the pilots' seat, which offers a tiltable backrest which acts as a bench facing the stern or, why not, as a supplementary table to to be used with the "L" shaped sofa. Also in this case, the deck area exploits the generous hull volumes, allowing to house a cozy cabin. The choice of colors, together with the leather and chrome steel finishes of the bow sundeck area, are the setting for a depiction of absolute comfort and total luxury. Remarkable performances are allowed by outboard engines of up to 250 hp and by the exclusively designed hull, stringy but always safe.