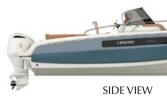

For those who want to approach to a new way to enjoy pleasant days at sea, the new CX240 is ideal and amazing. As the elder sister CX280i, this beautifully finished boat is designed to enclose a concentrate of amenities and high level of comfort in a small space. The central cockpit is dominated by the pilots' seat, which offers a tiltable backrest which acts as a bench facing the stern or, why not, as a supplementary table to to be used with the "L" shaped sofa. Also in this case, the deck area exploits the generous hull volumes, allowing to house a cozy cabin. The choice of colors, together with the leather and chrome steel finishes of the bow sundeck area, are the setting for a depiction of absolute comfort and total luxury. Remarkable performances are allowed by outboard engines of up to 250 hp and by the exclusively designed hull, stringy but always safe.