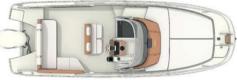

cabin. The choice of colors, together with the leather and chrome steel finishes of the bow sundeck area, are the setting for a depiction of absolute comfort and total luxury. Remarkable performances are allowed by outboard engines of up to 250 hp and by the exclusively designed hull, stringy but always safe.

# **CX240**

#### ABSOLUTE PLEASURE



| Length Overall       | 24'4" / 7.4 m       |
|----------------------|---------------------|
| Length               | 23'3"/ 7.1 m        |
| Beam                 | 8'2" / 2.5 m        |
| Deadrise             | 8                   |
| Fuel Capacity        | 71.28 gal / 46.9 l  |
| Fresh Water Capacity | 12.40 gal / 269.8 l |
| Person Capacity*     | 10                  |
| Max Power            | 1x250 hp            |

#### TECHNICAL VIEWS





MAIN DECK



LOWER DECK

## **CX240**

#### TECHNICAL CHARACTERISTICS

#### EXCLUSIVE COLOR RANGES









GRIGIO FARO





### CAPOFORTE VIBES

Color creates identity, it is a vehicle of emotion and an alphabet of beauty. The concept of luxury proposed by Capoforte starts from the design of its boats and reaches the colors, materializing the intimate thoughts of each owner. For this reason, Capoforte offers ample possibilities for chromatic customization of its models, thanks to a rich palette of shades with a contemporary taste, to choose from and through which to make each boat unique and precious. Because the energy of an adventure at sea is not a black and white photo.

Deck Cushions



TERRACOTTA

Lower Deck



Hull and Deck





**GRIGIO PIETRA\*** 

OMBRA DI ULIVO

Only availabl