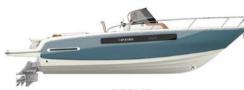

hanks to its wide cockpit, it is possible to host several people with comfort and safety. Finishings and accessories are at the highest level, to make owners and guests proud to be part of the Capoforte world.



## **CX280i**

### TECHNICAL CHARACTERISTICS

| Length Overall       | 29' / 8.8 m      |
|----------------------|------------------|
| Length               | 26'2" / 8 m      |
| Beam                 | 8'9" / 2.7 m     |
| Deadrise             | 16               |
| Fuel Capacity        | 140 gal / 530 l  |
| Fresh Water Capacity | 14.25 gal / 54 l |
| Person Capacity*     | 10               |
| Max Power            | 1x350 hp         |
|                      |                  |

<sup>\*</sup>Person capacity listed using European Pleassurecraft Regulations.

## TECHNICAL VIEWS



SIDE VIEW



MAIN DECK



LOWER DECK

## EXCLUSIVE COLOR RANGES



BLU ULISSE



GRIGIO FARO



BIANCO TROPEA

## CAPOFORTE VIBES

Color creates identity, it is a vehicle of emotion and an alphabet of beauty. The concept of luxury proposed by Capoforte starts from the design of its boats and reaches the colors, materializing the intimate thoughts of each owner. For this reason, Capoforte offers ample possibilities for chromatic customization of its models, thanks to a rich palette of shades with a contemporary taste, to choose from and through which to make each boat unique and precious. Because the energy of an adventure at sea is not a black and white photo.

#### Hull and Deck



#### Deck Cushions



#### Lower Deck



OMBRA DI ULIVO

Only available for HX200



## CAPOFORTE RANGE

#