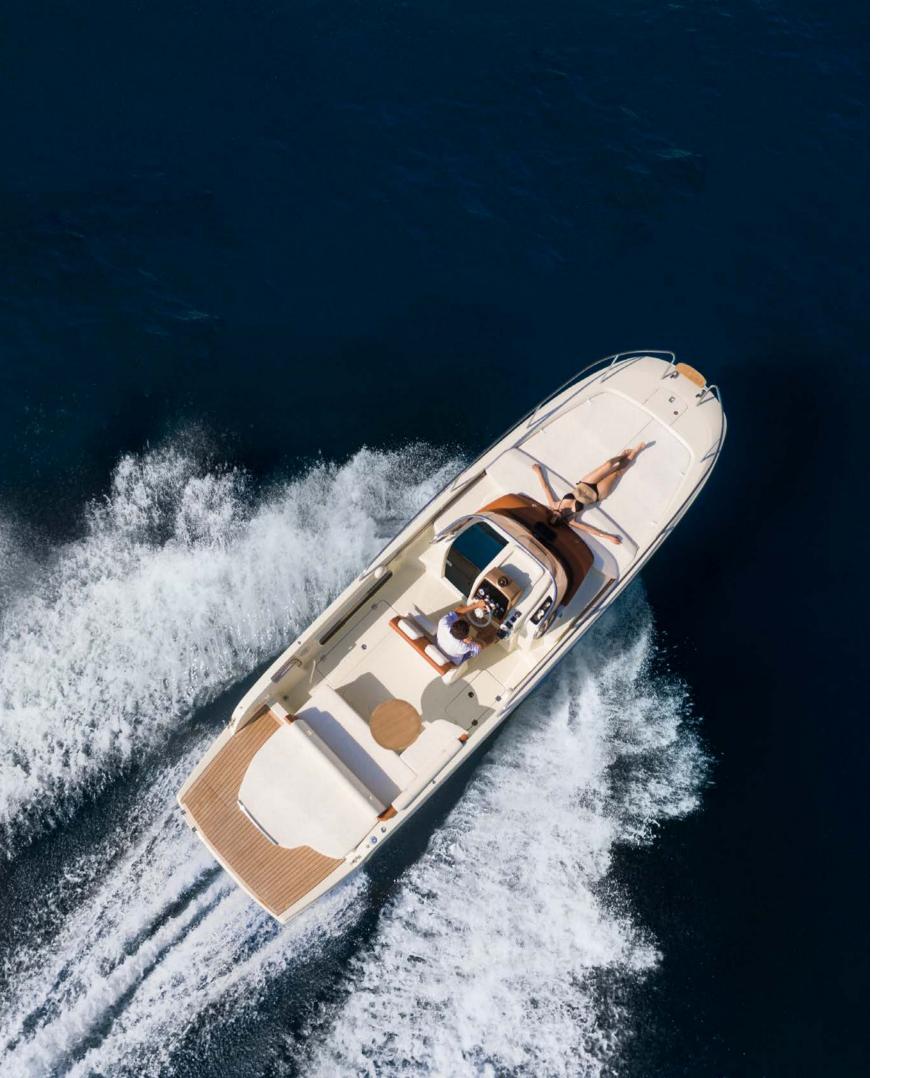

# **CX280i**

### COMFORT AND DYNAMISM

Thanks to a wide aft platform, the largest in its category, CX280i dictates its rules on comfort and layout optimization. Luxury and usability blend in this design masterpiece of innovation, dressed with elegance and innovative solutions by Capoforte. This is a boat for whoever is looking for a distinctive and unique vessel, to enjoy cruising with family and friends. CX280i is studied to enhance the contact with the sea and the conviviality, and refined to become a living room on the sea. Thanks to its wide cockpit, it is possible to host several people with comfort and safety. Finishings and accessories are at the highest level, to make owners and guests proud to be part of the Capoforte world.