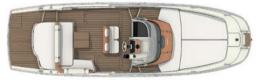

wide cockpit, it is possible to host several people with comfort and safety. Finishings and accessories are at the highest level, to make owners and guests proud to be part of the Capoforte world.



## **CX280i**

### TECHNICAL CHARACTERISTICS

| Length Overall       | 29' / 8.8 m      |
|----------------------|------------------|
| Length               | 26'2" / 8 m      |
| Beam                 | 8'9" / 2.7 m     |
| Deadrise             | 16               |
| Fuel Capacity        | 140 gal / 530 l  |
| Fresh Water Capacity | 14.25 gal / 54 l |
| Person Capacity*     | 10               |
| Max Power            | 1x350 hp         |
|                      |                  |

<sup>\*</sup>Person capacity listed using European Pleassurecraft Regulations.

## TECHNICAL VIEWS



SIDE VIEW



MAIN DECK



LOWER DECK

## EXCLUSIVE COLOR RANGES



BLU ULISSE



GRIGIO FARO



BIANCO TROPEA

## CAPOFORTE VIBES

Color creates identity, it is a vehicle of emotion and an alphabet of beauty. The concept of luxury proposed by Capoforte starts from the design of its boats and reaches the colors, materializing the intimate thoughts of each owner. For this reason, Capoforte offers ample possibilities for chromatic customization of its models, thanks to a rich palette of shades with a contemporary taste, to choose from and through which to make each boat unique and precious. Because the energy of an adventure at sea is not a black and white photo.

#### Hull and Deck



#### Deck Cushions



#### Lower Deck



OMBRA DI ULIVO

Only available for HX200



## CAPOFORTE RANGE

## FX MODELS