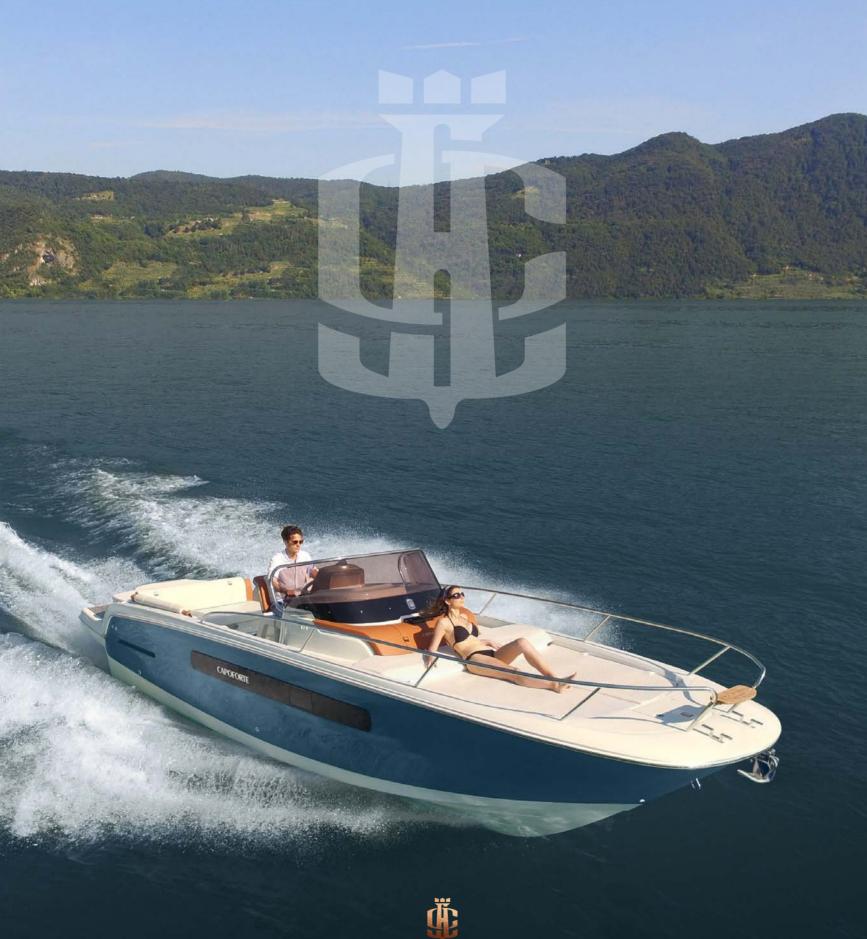

# **CX280i**

### COMFORT AND DYNAMISM

Thanks to a wide aft platform, the largest in its category, CX280i dictates its rules on comfort and layout optimization. Luxury and usability blend in this design masterpiece of innovation, dressed with elegance and innovative solutions by Capoforte. This is a boat for whoever is looking for a distinctive and unique vessel, to enjoy cruising with family and friends. CX280i is studied to enhance the contact with the sea and the conviviality, and refined to become a living room on the sea. Thanks to its wide cockpit, it is possible to host several people with comfort and safety. Finishings and accessories are at the highest level, to make owners and guests proud to be part of the Capoforte world.