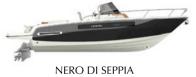

safety. Finishings and accessories are at the highest level, to make owners and guests proud to be part of the Capoforte world.



## **CX280i**

### TECHNICAL CHARACTERISTICS

| Length Overall       | 29' / 8.8 m      |
|----------------------|------------------|
| Length               | 26'2" / 8 m      |
| Beam                 | 8'9" / 2.7 m     |
| Deadrise             | 16               |
| Fuel Capacity        | 140 gal / 530 l  |
| Fresh Water Capacity | 14.25 gal / 54 l |
| Person Capacity*     | 10               |
| Max Power            | 1x350 hp         |
|                      |                  |

<sup>\*</sup>Person capacity listed using European Pleassurecraft Regulations.

## TECHNICAL VIEWS



SIDE VIEW



MAIN DECK



LOWER DECK

## EXCLUSIVE COLOR RANGES



BLU ULISSE



GRIGIO FARO



BIANCO TROPEA

## CAPOFORTE VIBES

Color creates identity, it is a vehicle of emotion and an alphabet of beauty. The concept of luxury proposed by Capoforte starts from the design of its boats and reaches the colors, materializing the intimate thoughts of each owner. For this reason, Capoforte offers ample possibilities for chromatic customization of its models, thanks to a rich palette of shades with a contemporary taste, to choose from and through which to make each boat unique and precious. Because the energy of an adventure at sea is not a black and white photo.

#### Hull and Deck



#### Deck Cushions



#### Lower Deck



OMBRA DI ULIVO

Only available for HX200



## CAPOFORTE RANGE

## FX MODELS



## CX MODELS



S X M O D E L S HX MODEL

## COMPLETE YOUR CAPOFOR