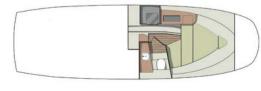

it is possible to host several people with comfort and safety. Finishings and accessories are at the highest level, to make owners and guests proud to be part of the Capoforte world.



## **CX280i**

### TECHNICAL CHARACTERISTICS

| Length Overall       | 29' / 8.8 m      |
|----------------------|------------------|
| Length               | 26'2" / 8 m      |
| Beam                 | 8'9" / 2.7 m     |
| Deadrise             | 16               |
| Fuel Capacity        | 140 gal / 530 l  |
| Fresh Water Capacity | 14.25 gal / 54 l |
| Person Capacity*     | 10               |
| Max Power            | 1x350 hp         |
|                      |                  |

<sup>\*</sup>Person capacity listed using European Pleassurecraft Regulations.

## TECHNICAL VIEWS



SIDE VIEW



MAIN DECK



LOWER DECK

## EXCLUSIVE COLOR RANGES



BLU ULISSE



GRIGIO FARO



BIANCO TROPEA

## CAPOFORTE VIBES

Color creates identity, it is a vehicle of emotion and an alphabet of beauty. The concept of luxury proposed by Capoforte starts from the design of its boats and reaches the colors, materializing the intimate thoughts of each owner. For this reason, Capoforte offers ample possibilities for chromatic customization of its models, thanks to a rich palette of shades with a contemporary taste, to choose from and through which to make each boat unique and precious. Because the energy of an adventure at sea is not a black and white photo.

#### Hull and Deck



#### Deck Cushions



#### Lower Deck



OMBRA DI ULIVO

Only available for HX200



## CAPOFORTE RANGE

## FX MODELS



## CX MODEL