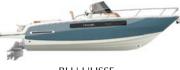

th comfort and safety. Finishings and accessories are at the highest level, to make owners and guests proud to be part of the Capoforte world.



## **CX280i**

### TECHNICAL CHARACTERISTICS

| Length Overall       | 29' / 8.8 m      |
|----------------------|------------------|
| Length               | 26'2" / 8 m      |
| Beam                 | 8'9" / 2.7 m     |
| Deadrise             | 16               |
| Fuel Capacity        | 140 gal / 530 l  |
| Fresh Water Capacity | 14.25 gal / 54 l |
| Person Capacity*     | 10               |
| Max Power            | 1x350 hp         |
|                      |                  |

<sup>\*</sup>Person capacity listed using European Pleassurecraft Regulations.

## TECHNICAL VIEWS



SIDE VIEW



MAIN DECK



LOWER DECK

## EXCLUSIVE COLOR RANGES



BLU ULISSE



GRIGIO FARO



BIANCO TROPEA

## CAPOFORTE VIBES

Color creates identity, it is a vehicle of emotion and an alphabet of beauty. The concept of luxury proposed by Capoforte starts from the design of its boats and reaches the colors, materializing the intimate thoughts of each owner. For this reason, Capoforte offers ample possibilities for chromatic customization of its models, thanks to a rich palette of shades with a contemporary taste, to choose from and through which to make each boat unique and precious. Because the energy of an adventure at sea is not a black and white photo.

#### Hull and Deck



#### Deck Cushions



#### Lower Deck



OMBRA DI ULIVO

Only available for HX200



## CAPOFORTE RANGE

## FX MODELS



## CX MODELS



S X M O D E L S HX MODEL

## COMPLET