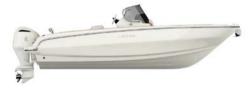

## **FX240**

#### PERFECT BALANCE

The FX Series mid-sized motorboat features an outboard propulsion and a very performing hull, suitable for heavy seas. FX240 is comparable to bigger boats in terms of details, equipment and quality of materials. The restrained size does not compromise the gracefulness of lines, neither the richness at disposal of hosts on board: both in the "Leisure" configuration, both with the "Fishing" adaptation, FX240 offers elegance, comfort and verstility, thanks to a bow area which can be fitted with a comfortable sofa leaning onto the bulwark, or left empty for real fishermen. As for FX270, the console and pilot cockpit are finished perfectly even in smallest details, in order to be fully integrated and usable. Moreover, also in this case the upper deck superstructures are used to gain a small changing room in the lower deck, that can be equipped with a wc. For FX240 "Fishing", an elegant canopy is also available: it features a polished steel tubular structure and rod holders.