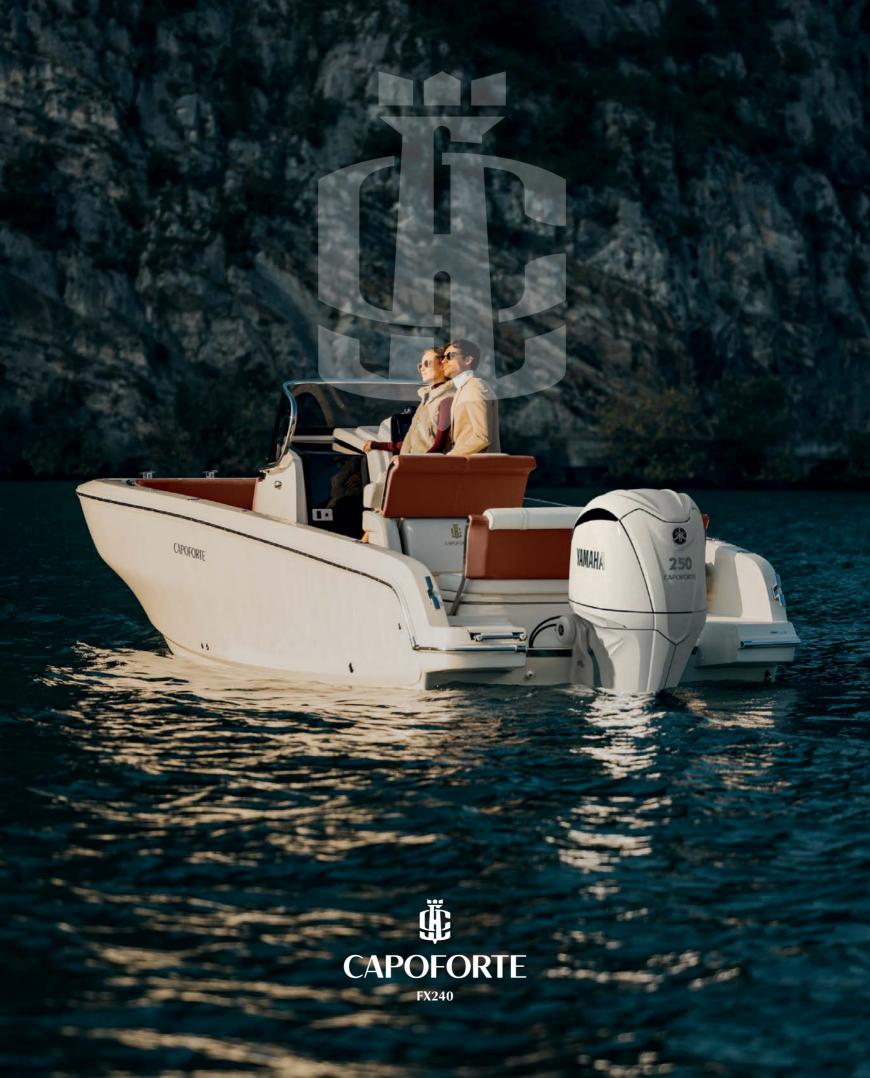

## **FX240**

#### PERFECT BALANCE

The FX Series mid-sized motorboat features an outboard propulsion and a very performing hull, suitable for heavy seas. FX240 is comparable to bigger boats in terms of details, equipment and quality of materials. The restrained size does not compromise the gracefulness of lines, neither the richness at disposal of hosts on board: both in the "Leisure" configuration, both with the "Fishing" adaptation, FX240 offers elegance, comfort and verstility, thanks to a bow area which can be fitted with a comfortable sofa leaning onto the bulwark, or left empty for real fishermen. As for FX270, the console and pilot cockpit are finished perfectly even in smallest details, in order to be fully integrated and usable. Moreover, also in this case the upper deck superstructures are used to gain a small changing room in the lower deck, that can be equipped with a wc. For FX240 "Fishing", an elegant canopy is also available: it features a polished steel tubular structure and rod holders.