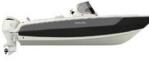

#### PERFECT BALANCE

The FX Series mid-sized motorboat features an outboard propulsion and a very performing hull, suitable for heavy seas. FX240 is comparable to bigger boats in terms of details, equipment and quality of materials. The restrained size does not compromise the gracefulness of lines, neither the richness at disposal of hosts on board: both in the "Leisure" configuration, both with the "Fishing" adaptation, FX240 offers elegance, comfort and verstility, thanks to a bow area which can be fitted with a comfortable sofa leaning onto the bulwark, or left empty for real fishermen. As for FX270, the console and pilot cockpit are finished perfectly even in smallest details, in order to be fully integrated and usable. Moreover, also in this case the upper deck superstructures are used to gain a small changing room in the lower deck, that can be equipped with a wc. For FX240 "Fishing", an elegant canopy is also available: it features a polished steel tubular structure and rod holders.