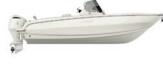

#### PERFECT BALANCE

The FX Series mid-sized motorboat features an outboard propulsion and a very performing hull, suitable for heavy seas. FX240 is comparable to bigger boats in terms of details, equipment and quality of materials. The restrained size does not compromise the gracefulness of lines, neither the richness at disposal of hosts on board: both in the "Leisure" configuration, both with the "Fishing" adaptation, FX240 offers elegance, comfort and verstility, thanks to a bow area which can be fitted with a comfortable sofa leaning onto the bulwark, or left empty for real fishermen. As for FX270, the console and pilot cockpit are finished perfectly even in smallest details, in order to be fully integrated and usable. Moreover, also in this case the upper deck superstructures are used to gain a small changing room in the lower deck, that can be equipped with a wc. For FX240 "Fishing", an elegant canopy is also available: it features a polished steel tubular structure and rod holders.