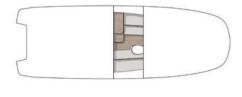

uctures are used to gain a small changing room in the lower deck, that can be equipped with a wc. For FX240 "Fishing", an elegant canopy is also available: it features a polished steel tubular structure and rod holders.



## **FX240**

## TECHNICAL CHARACTERISTICS

| Length Overall       | 24'4"/ 7.4 m      |
|----------------------|-------------------|
| Length Length        | 23'3"/7.1 m       |
| Beam                 | 8'2"/2.5 m        |
| Deadrise             | 8                 |
| Fuel Capacity        | 71.28 gal / 270 l |
| Fresh Water Capacity | 11.28 gal / 43 l  |
| Person Capacity*     | 10                |
| Max Power            | 1x250 hp          |

<sup>\*</sup> Person capacity listed using European Pleassurecraft Regulations.

## TECHNICAL VIEWS



SIDE VIEW



MAIN DECK



LOWER DECK

## EXCLUSIVE COLOR RANGES





NERO DI SEPPIA



GRIGIO FARO



BIANCO TROPEA

## CAPOFORTE VIBES

Color creates identity, it is a vehicle of emotion and an alphabet of beauty. The concept of luxury proposed by Capoforte starts from the design of its boats and reaches the colors, materializing the intimate thoughts of each owner. For this reason, Capoforte offers ample possibilities for chromatic customization of its models, thanks to a rich palette of shades with a contemporary taste, to choose from and through which to make each boat unique and precious. Because the energy of an adventure at sea is not a black and white photo.

#### Hull and Deck



#### Deck Cushions



#### Lower Deck



OMBRA DI ULIVO

Only available for HX200



## CAPOFORTE RANGE

## FX MODELS



## CX