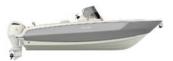

#### PERFECT BALANCE

The FX Series mid-sized motorboat features an outboard propulsion and a very performing hull, suitable for heavy seas. FX240 is comparable to bigger boats in terms of details, equipment and quality of materials. The restrained size does not compromise the gracefulness of lines, neither the richness at disposal of hosts on board: both in the "Leisure" configuration, both with the "Fishing" adaptation, FX240 offers elegance, comfort and verstility, thanks to a bow area which can be fitted with a comfortable sofa leaning onto the bulwark, or left empty for real fishermen. As for FX270, the console and pilot cockpit are finished perfectly even in smallest details, in order to be fully integrated and usable. Moreover, also in this case the upper deck superstructures are used to gain a small changing room in the lower deck, that can be equipped with a wc. For FX240 "Fishing", an elegant canopy is also available: it features a polished steel tubular structure and rod holders.