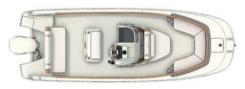

deck superstructures are used to gain a small changing room in the lower deck, that can be equipped with a wc. For FX240 "Fishing", an elegant canopy is also available: it features a polished steel tubular structure and rod holders.



## **FX240**

## TECHNICAL CHARACTERISTICS

| Length Overall       | 24'4"/ 7.4 m      |
|----------------------|-------------------|
| Length Length        | 23'3"/7.1 m       |
| Beam                 | 8'2"/2.5 m        |
| Deadrise             | 8                 |
| Fuel Capacity        | 71.28 gal / 270 l |
| Fresh Water Capacity | 11.28 gal / 43 l  |
| Person Capacity*     | 10                |
| Max Power            | 1x250 hp          |

<sup>\*</sup> Person capacity listed using European Pleassurecraft Regulations.

## TECHNICAL VIEWS



SIDE VIEW



MAIN DECK



LOWER DECK

## EXCLUSIVE COLOR RANGES





NERO DI SEPPIA



GRIGIO FARO



BIANCO TROPEA

## CAPOFORTE VIBES

Color creates identity, it is a vehicle of emotion and an alphabet of beauty. The concept of luxury proposed by Capoforte starts from the design of its boats and reaches the colors, materializing the intimate thoughts of each owner. For this reason, Capoforte offers ample possibilities for chromatic customization of its models, thanks to a rich palette of shades with a contemporary taste, to choose from and through which to make each boat unique and precious. Because the energy of an adventure at sea is not a black and white photo.

#### Hull and Deck



#### Deck Cushions



#### Lower Deck



OMBRA DI ULIVO

Only available for HX200



## CAPOFORTE RANGE

## FX MO