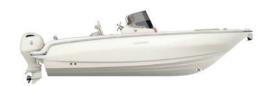

## **FX270**

#### SOPHISTICATED AND FAST

The first born of FX series is meant to be for sporty boaters. It is equipped with outboard engines and its hull is studied to offer great performance with total safety, even with rough seas. It is a boat marrying action with luxury, thanks to refined color selections, materials and shapes making a real entertaining area on the sea. For these reasons, FX270 offers both a "Leisure" or a "Fishing" version, thanks to its wide and versatile deck. The bow contains an surprisingly big storage, specifically equipped to host fenders, sport and safety equipments. The open space, ideal for fishing, can be equipped with an additional sofa to create a dinette. The helm, high and well protected, is integrated with the console and the main windshield structure. Below deck is a dressing room with WC, completing the equipment of this boat, made for who is looking for a sporty and elegant adventure mate.