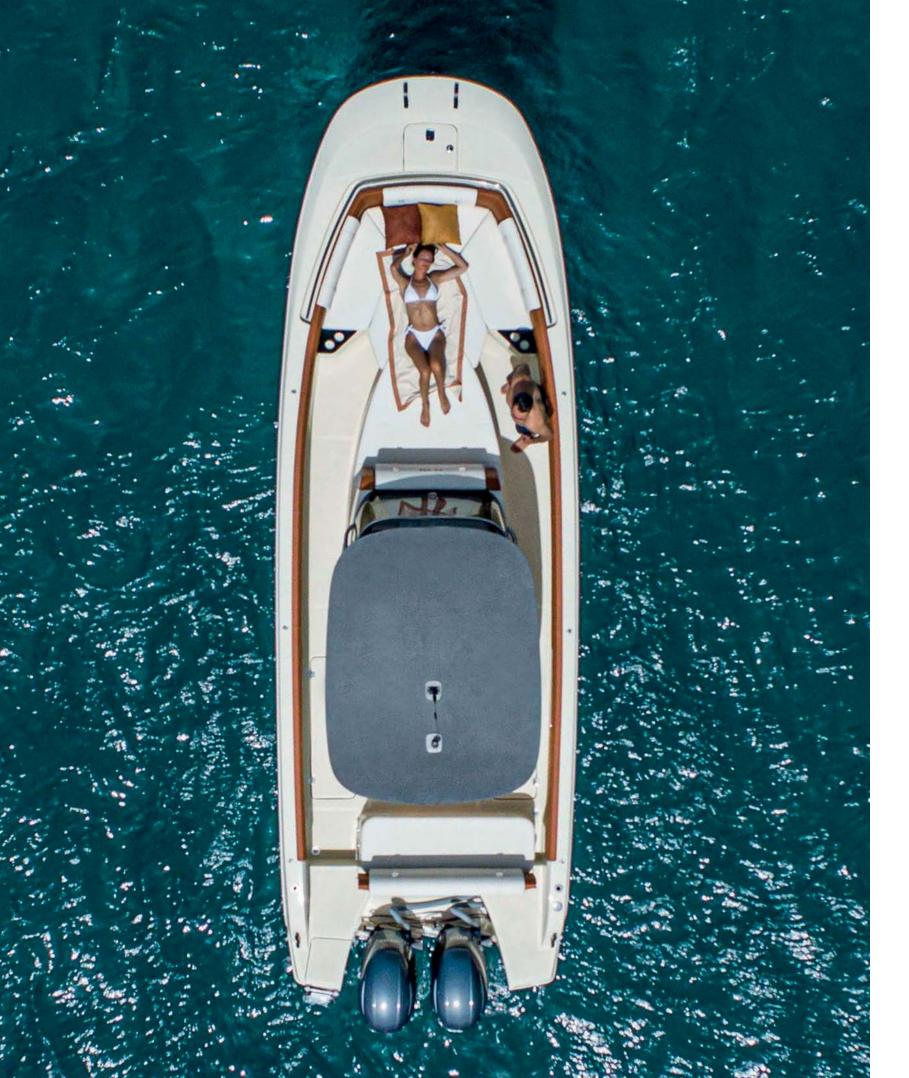

#### SOPHISTICATED AND FAST

The first born of FX series is meant to be for sporty boaters. It is equipped with outboard engines and its hull is studied to offer great performance with total safety, even with rough seas. It is a boat marrying action with luxury, thanks to refined color selections, materials and shapes making a real entertaining area on the sea. For these reasons, FX270 offers both a "Leisure" or a "Fishing" version, thanks to its wide and versatile deck. The bow contains an surprisingly big storage, specifically equipped to host fenders, sport and safety equipments. The open space, ideal for fishing, can be equipped with an additional sofa to create a dinette. The helm, high and well protected, is integrated with the console and the main windshield structure. Below deck is a dressing room with WC, completing the equipment of this boat, made for who is looking for a sporty and elegant adventure mate.