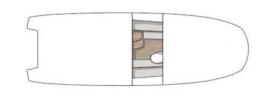

and well protected, is integrated with the console and the main windshield structure. Below deck is a dressing room with WC, completing the equipment of this boat, made for who is looking for a sporty and elegant adventure mate.



## **FX270**

### TECHNICAL CHARACTERISTICS

| Length Overall       | 27'6"/8.4 m      |
|----------------------|------------------|
| Length               | 26'7"/8.1 m      |
| Beam                 | 8'9"/2.7 m       |
| Deadrise             | 8                |
| Fuel Capacity        | 140 gal / 530 l  |
| Fresh Water Capacity | 12.40 gal / 47 l |
| Person Capacity*     | 8                |
| Max Power            | 2x200 hp         |

<sup>\*</sup>Person capacity listed using European Pleassurecraft Regulations.

## TECHNICAL VIEWS



SIDE VIEW



MAIN DECK



LOWER DECK

## EXCLUSIVE COLOR RANGES



BLU ULISSE



NERO DI SEPPIA



GRIGIO FARO



BIANCO TROPEA

## CAPOFORTE VIBES

Color creates identity, it is a vehicle of emotion and an alphabet of beauty. The concept of luxury proposed by Capoforte starts from the design of its boats and reaches the colors, materializing the intimate thoughts of each owner. For this reason, Capoforte offers ample possibilities for chromatic customization of its models, thanks to a rich palette of shades with a contemporary taste, to choose from and through which to make each boat unique and precious. Because the energy of an adventure at sea is not a black and white photo.

#### Hull and Deck



#### Deck Cushions



#### Lower Deck



OMBRA DI ULIVO

Only available for HX200



## CAPOFORTE RANGE

## FX MOD