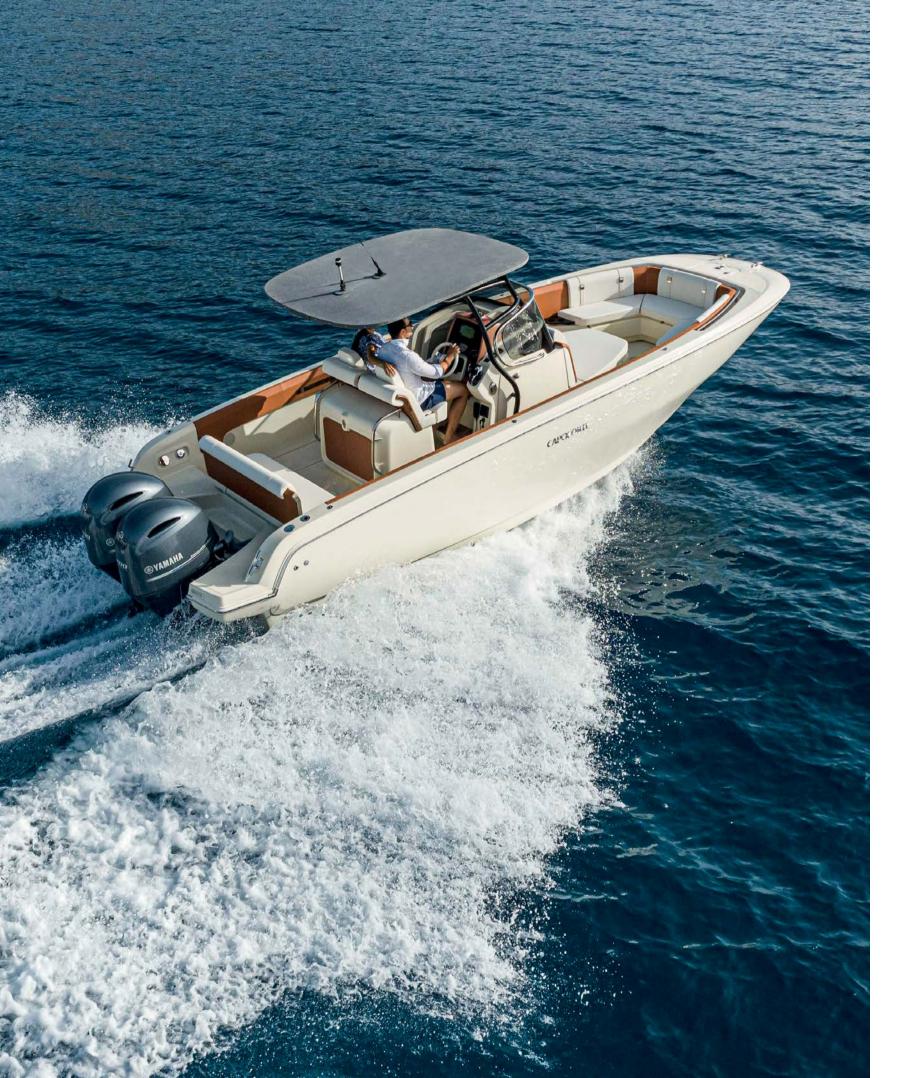

#### SOPHISTICATED AND FAST

The first born of FX series is meant to be for sporty boaters. It is equipped with outboard engines and its hull is studied to offer great performance with total safety, even with rough seas. It is a boat marrying action with luxury, thanks to refined color selections, materials and shapes making a real entertaining area on the sea. For these reasons, FX270 offers both a "Leisure" or a "Fishing" version, thanks to its wide and versatile deck. The bow contains an surprisingly big storage, specifically equipped to host fenders, sport and safety equipments. The open space, ideal for fishing, can be equipped with an additional sofa to create a dinette. The helm, high and well protected, is integrated with the console and the main windshield structure. Below deck is a dressing room with WC, completing the equipment of this boat, made for who is looking for a sporty and elegant adventure mate.