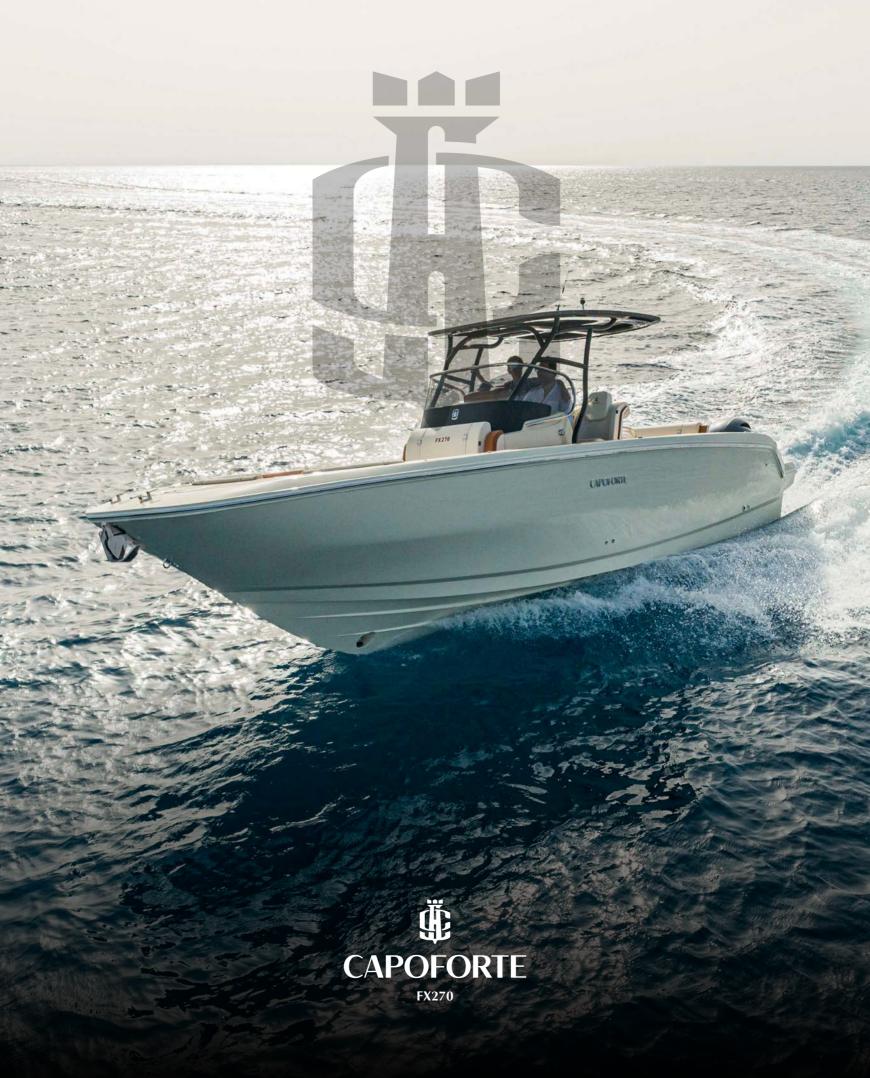

## **FX270**

#### SOPHISTICATED AND FAST

The first born of FX series is meant to be for sporty boaters. It is equipped with outboard engines and its hull is studied to offer great performance with total safety, even with rough seas. It is a boat marrying action with luxury, thanks to refined color selections, materials and shapes making a real entertaining area on the sea. For these reasons, FX270 offers both a "Leisure" or a "Fishing" version, thanks to its wide and versatile deck. The bow contains an surprisingly big storage, specifically equipped to host fenders, sport and safety equipments. The open space, ideal for fishing, can be equipped with an additional sofa to create a dinette. The helm, high and well protected, is integrated with the console and the main windshield structure. Below deck is a dressing room with WC, completing the equipment of this boat, made for who is looking for a sporty and elegant adventure mate.