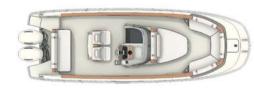

e helm, high and well protected, is integrated with the console and the main windshield structure. Below deck is a dressing room with WC, completing the equipment of this boat, made for who is looking for a sporty and elegant adventure mate.



## **FX270**

### TECHNICAL CHARACTERISTICS

| Length Overall       | 27'6"/8.4 m      |
|----------------------|------------------|
| Length               | 26'7"/8.1 m      |
| Beam                 | 8'9"/2.7 m       |
| Deadrise             | 8                |
| Fuel Capacity        | 140 gal / 530 l  |
| Fresh Water Capacity | 12.40 gal / 47 l |
| Person Capacity*     | 8                |
| Max Power            | 2x200 hp         |

<sup>\*</sup>Person capacity listed using European Pleassurecraft Regulations.

## TECHNICAL VIEWS



SIDE VIEW



MAIN DECK



LOWER DECK

## EXCLUSIVE COLOR RANGES



BLU ULISSE



NERO DI SEPPIA



GRIGIO FARO



BIANCO TROPEA

## CAPOFORTE VIBES

Color creates identity, it is a vehicle of emotion and an alphabet of beauty. The concept of luxury proposed by Capoforte starts from the design of its boats and reaches the colors, materializing the intimate thoughts of each owner. For this reason, Capoforte offers ample possibilities for chromatic customization of its models, thanks to a rich palette of shades with a contemporary taste, to choose from and through which to make each boat unique and precious. Because the energy of an adventure at sea is not a black and white photo.

#### Hull and Deck



#### Deck Cushions



#### Lower Deck



OMBRA DI ULIVO

Only available for HX200



## CAPOFORTE RAN