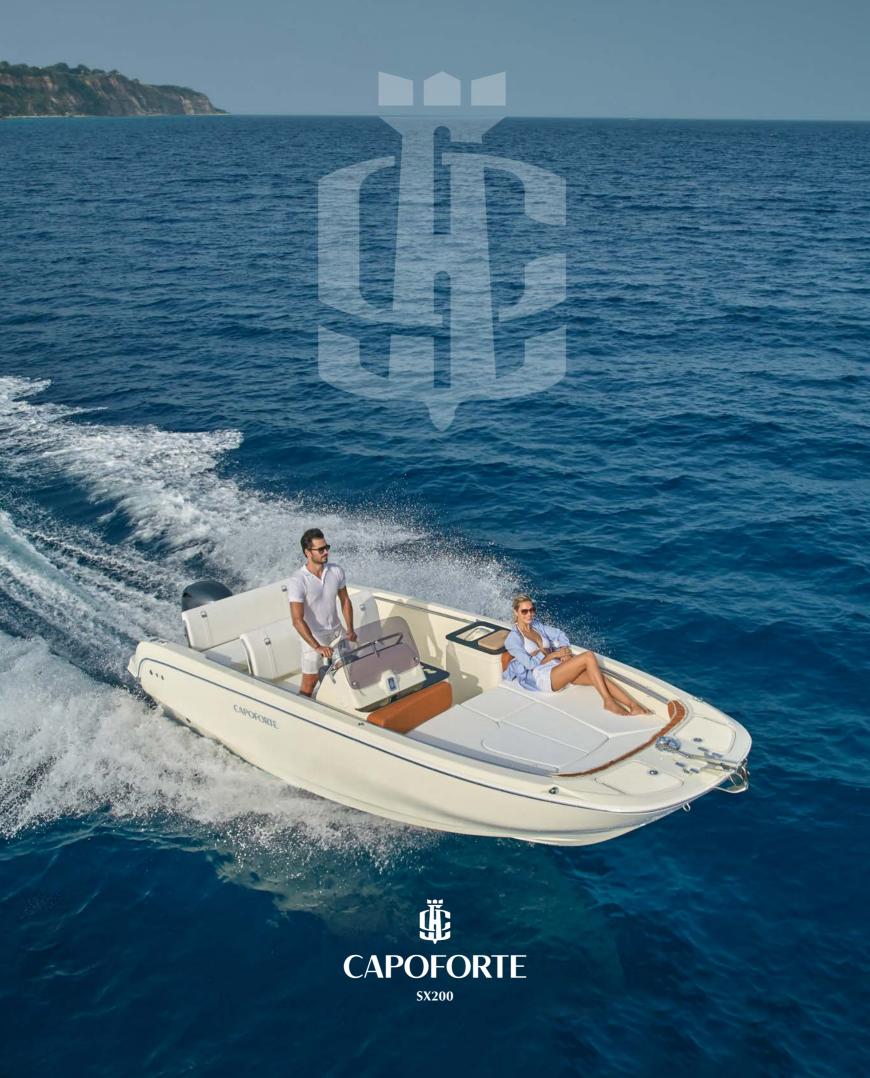

# **SX200**

### STYLE AND LIVABILITY

Capoforte SX200 is an admirable synthesis of functionality and fun, mamaging to recreate liveable, usable spaces in just six metres. The practicality and the exciting performances of the outboard combined with the great versatility of the deck with its various outfitting options, make Capoforte SX200 perfect for families, as well as younger users: these might desire to approach boating without large financial investments, but also be looking for an outstanding and fun boat.