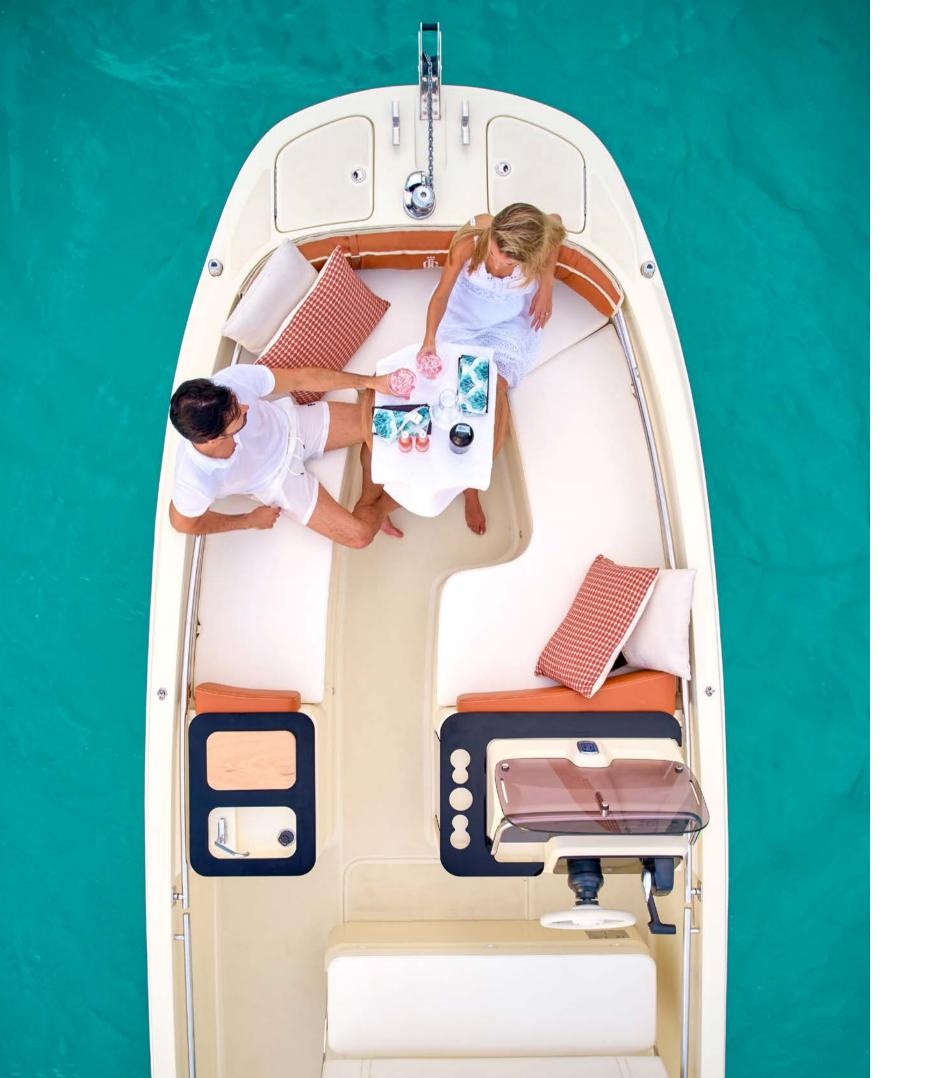

# **SX200**

### STYLE AND LIVABILITY

Capoforte SX200 is an admirable synthesis of functionality and fun, mamaging to recreate liveable, usable spaces in just six metres. The practicality and the exciting performances of the outboard combined with the great versatility of the deck with its various outfitting options, make Capoforte SX200 perfect for families, as well as younger users: these might desire to approach boating without large financial investments, but also be looking for an outstanding and fun boat.



## **SX200**

## TECHNICAL CHARACTERISTICS

| Length Overall       | 20'8"/    |
|----------------------|-----------|
| Length               | 19'10"/   |
| Beam                 | 7'10"/    |
| Deadrise             | 15        |
| Fuel Capacity        | 52.8 gal  |
| Fresh Water Capacity | 11.88 gal |
| Person Capacity*     | 8         |
| Max Power            | 1x150 hp  |

<sup>\*</sup>Person capacity listed using European Pleassurecraft Regulations.

## TECHNICAL VIEWS





## EXCLUSIVE COLOR RANGES









## CAPOFORTE VIBES

Color creates identity, it is a vehicle of emotion and an alphabet of beauty. The concept of luxury proposed by Capoforte starts from the design of its boats and reaches the colors, materializing the intimate thoughts of each owner. For this reason, Capoforte o