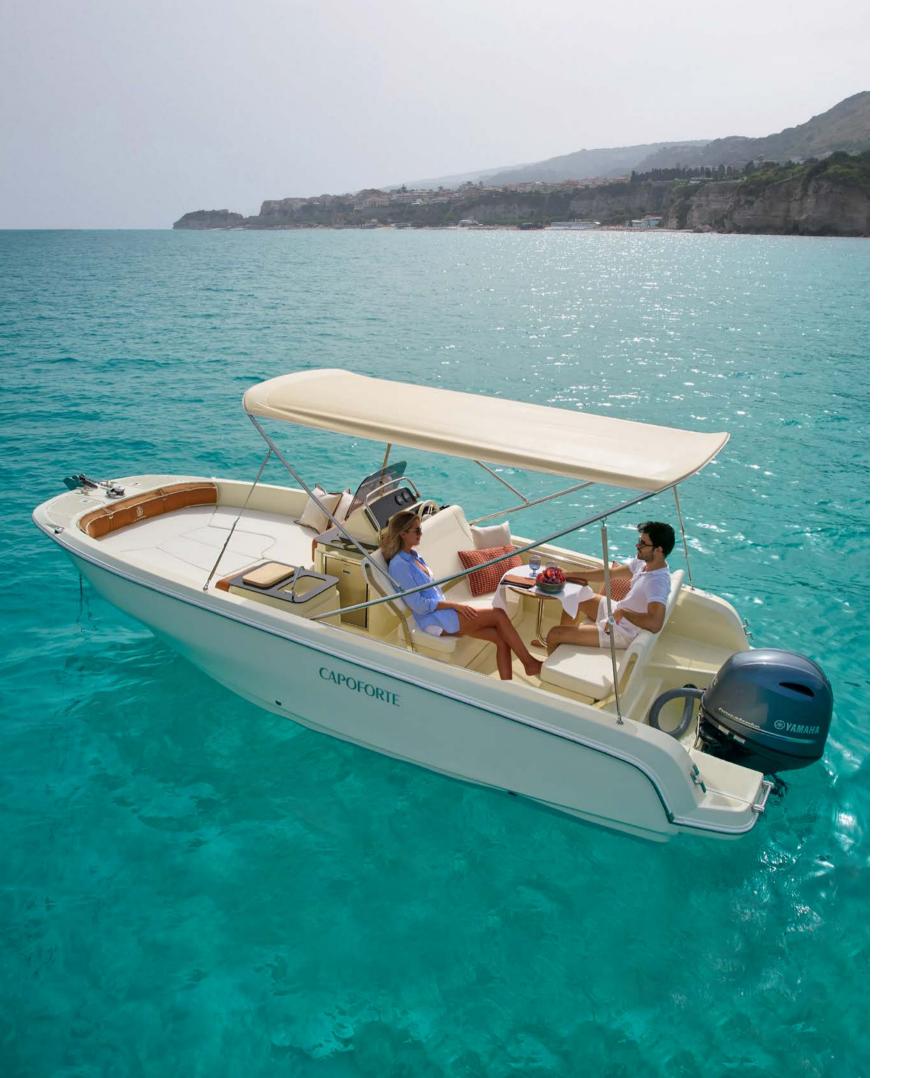

### STYLE AND LIVABILITY

Capoforte SX200 is an admirable synthesis of functionality and fun, mamaging to recreate liveable, usable spaces in just six metres. The practicality and the exciting performances of the outboard combined with the great versatility of the deck with its various outfitting options, make Capoforte SX200 perfect for families, as well as younger users: these might desire to approach boating without large financial investments, but also be looking for an outstanding and fun boat.