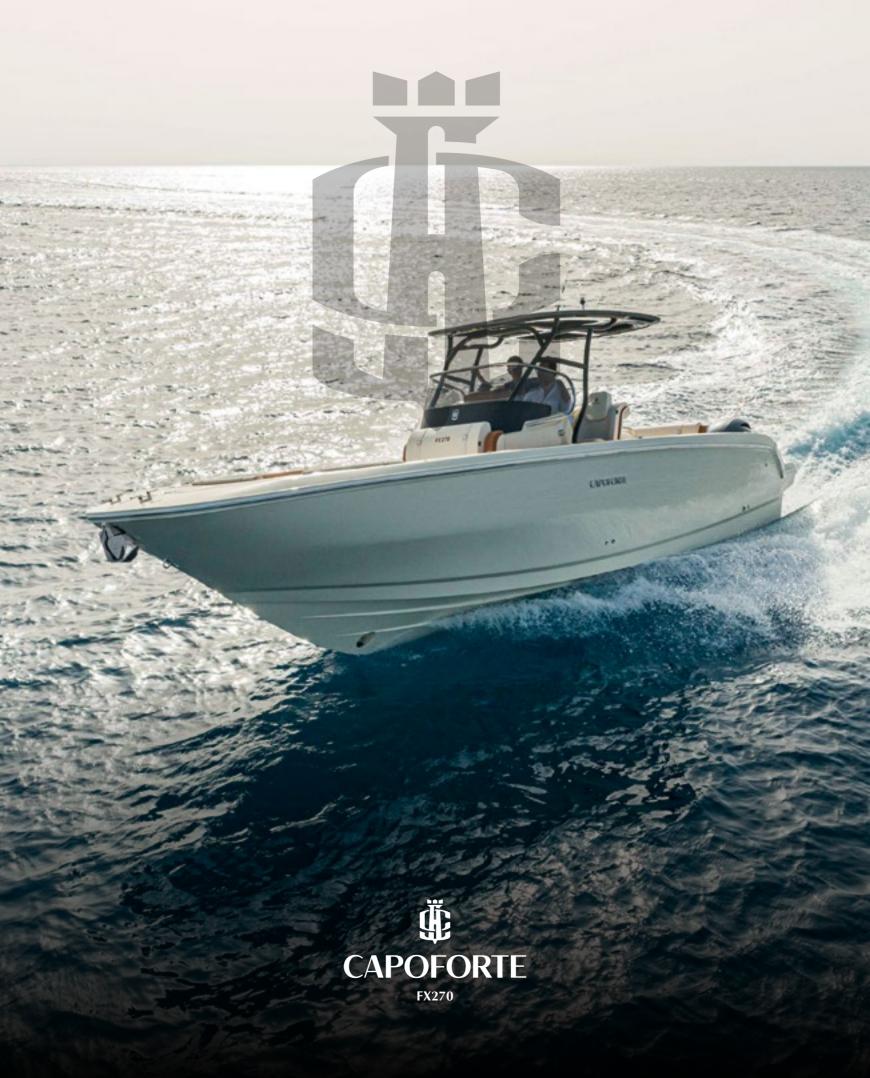

# **FX270**

### SOPHISTICATED AND FAST

The first born of FX series is meant to be for sporty boaters. It is equipped with outboard engines and its hull is studied to offer great performance with total safety, even with rough seas. It is a boat marrying action with luxury, thanks to refined color selections, materials and shapes making a real entertaining area on the sea. For these reasons, FX270 offers both a "Leisure" or a "Fishing" version, thanks to its wide and versatile deck. The bow contains an surprisingly big storage, specifically equipped to host fenders, sport and safety equipments. The open space, ideal for fishing, can be equipped with an additional sofa to create a dinette. The helm, high and well protected, is integrated with the console and the main windshield structure. Below deck is a dressing room with WC, completing the equipment of this boat, made for who is looking for a sporty and elegant adventure mate.