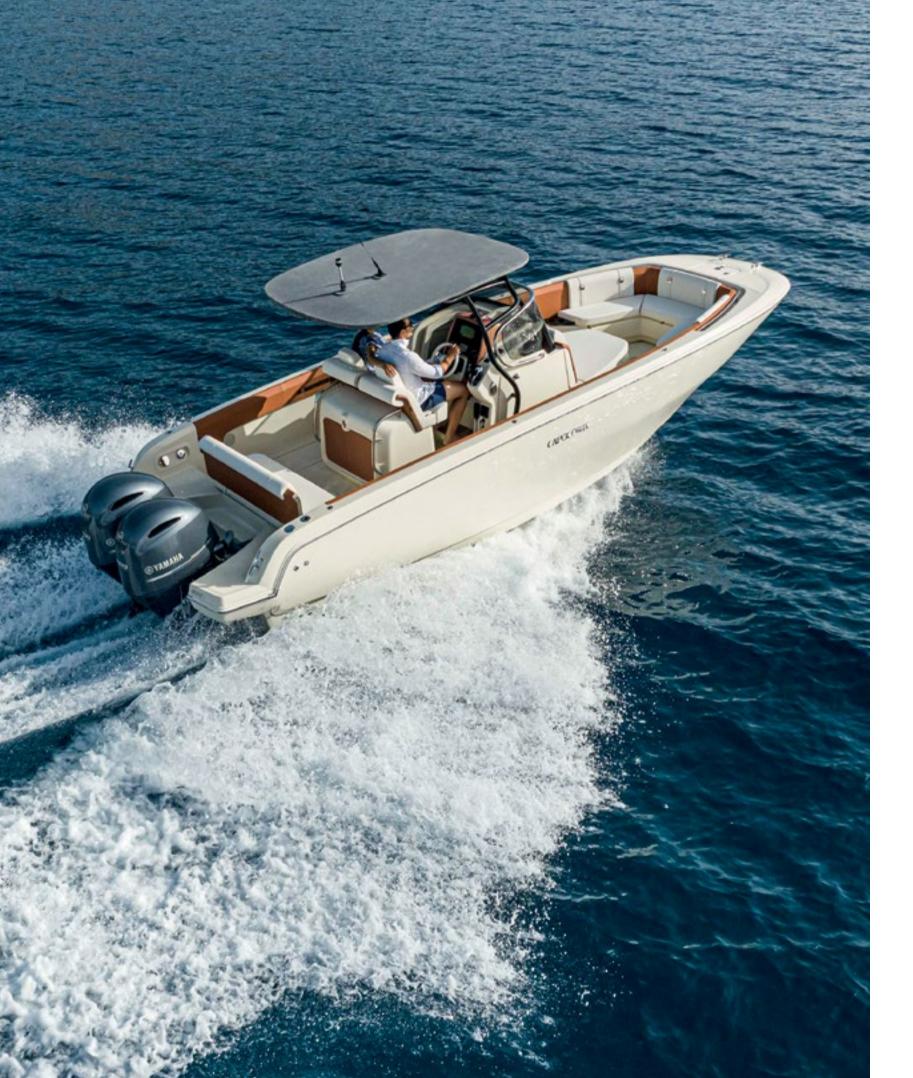

### SOPHISTICATED AND FAST

The first born of FX series is meant to be for sporty boaters. It is equipped with outboard engines and its hull is studied to offer great performance with total safety, even with rough seas. It is a boat marrying action with luxury, thanks to refined color selections, materials and shapes making a real entertaining area on the sea. For these reasons, FX270 offers both a "Leisure" or a "Fishing" version, thanks to its wide and versatile deck. The bow contains an surprisingly big storage, specifically equipped to host fenders, sport and safety equipments. The open space, ideal for fishing, can be equipped with an additional sofa to create a dinette. The helm, high and well protected, is integrated with the console and the main windshield structure. Below deck is a dressing room with WC, completing the equipment of this boat, made for who is looking for a sporty and elegant adventure mate.