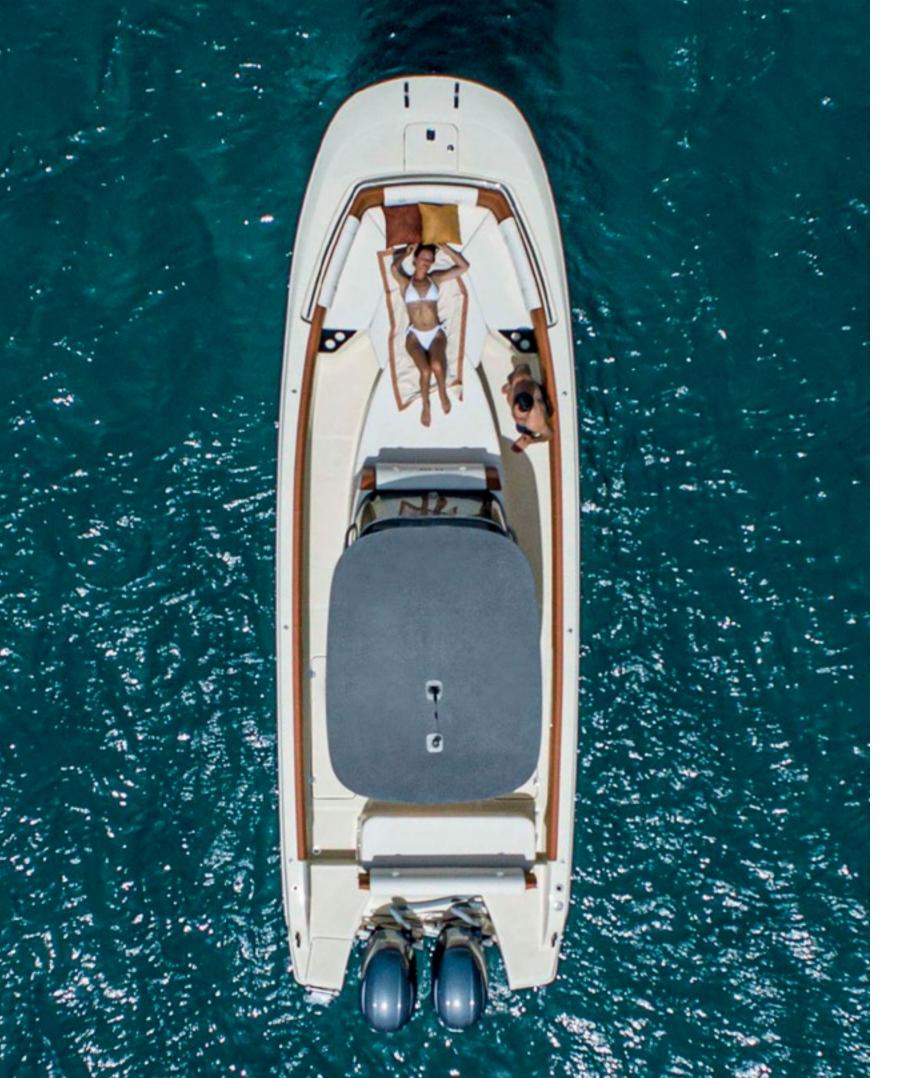

### SOPHISTICATED AND FAST

The first born of FX series is meant to be for sporty boaters. It is equipped with outboard engines and its hull is studied to offer great performance with total safety, even with rough seas. It is a boat marrying action with luxury, thanks to refined color selections, materials and shapes making a real entertaining area on the sea. For these reasons, FX270 offers both a "Leisure" or a "Fishing" version, thanks to its wide and versatile deck. The bow contains an surprisingly big storage, specifically equipped to host fenders, sport and safety equipments. The open space, ideal for fishing, can be equipped with an additional sofa to create a dinette. The helm, high and well protected, is integrated with the console and the main windshield structure. Below deck is a dressing room with WC, completing the equipment of this boat, made for who is looking for a sporty and elegant adventure mate.