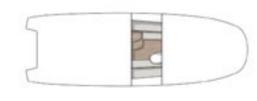

and well protected, is integrated with the console and the main windshield structure. Below deck is a dressing room with WC, completing the equipment of this boat, made for who is looking for a sporty and elegant adventure mate.



# **FX270**

### TECHNICAL CHARACTERISTICS

| Length Overall       | 27'6" / 8.4 m    |
|----------------------|------------------|
| Length               | 26'7"/8.1 m      |
| Beam                 | 8'9"/2.7 m       |
| Deadrise             | 8                |
| Fuel Capacity        | 140 gal / 530 l  |
| Fresh Water Capacity | 12.40 gal / 47 l |
| Person Capacity*     | 8                |
| Max Power            | 2x200 hp         |

<sup>\*</sup>Person capacity listed using European Pleassurecraft Regulations.

## TECHNICAL VIEWS



SIDE VIEW



MAIN DECK



LOWER DECK

# EXCLUSIVE COLOR RANGES



BLU ULISSE



NERO DI SEPPIA



GRIGIO FARO



BIANCO TROPEA

## CAPOFORTE VIBES

Color creates identity, it is a vehicle of emotion and an alphabet of beauty. The concept of luxury proposed by Capoforte starts from the design of its boats and reaches the colors, materializing the intimate thoughts of each owner. For this reason, Capoforte offers ample possibilities for chromatic customization of its models, thanks to a rich palette of shades with a contemporary taste, to choose from and through which to make each boat unique and precious. Because the energy of an adventure at sea is not a black and white photo.

#### Hull and Deck



#### Deck Cushions



#### Lower Deck



OMBRA DI ULIVO

Only available for HX200



# CAPOFORTE RANGE

## FX MODEL