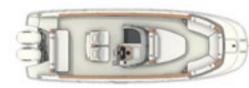

he helm, high and well protected, is integrated with the console and the main windshield structure. Below deck is a dressing room with WC, completing the equipment of this boat, made for who is looking for a sporty and elegant adventure mate.



# **FX270**

### TECHNICAL CHARACTERISTICS

| Length Overall       | 27'6" / 8.4 m    |
|----------------------|------------------|
| Length               | 26'7"/8.1 m      |
| Beam                 | 8'9"/2.7 m       |
| Deadrise             | 8                |
| Fuel Capacity        | 140 gal / 530 l  |
| Fresh Water Capacity | 12.40 gal / 47 l |
| Person Capacity*     | 8                |
| Max Power            | 2x200 hp         |

<sup>\*</sup>Person capacity listed using European Pleassurecraft Regulations.

## TECHNICAL VIEWS



SIDE VIEW



MAIN DECK



LOWER DECK

# EXCLUSIVE COLOR RANGES



BLU ULISSE



NERO DI SEPPIA



GRIGIO FARO



BIANCO TROPEA

## CAPOFORTE VIBES

Color creates identity, it is a vehicle of emotion and an alphabet of beauty. The concept of luxury proposed by Capoforte starts from the design of its boats and reaches the colors, materializing the intimate thoughts of each owner. For this reason, Capoforte offers ample possibilities for chromatic customization of its models, thanks to a rich palette of shades with a contemporary taste, to choose from and through which to make each boat unique and precious. Because the energy of an adventure at sea is not a black and white photo.

#### Hull and Deck



#### Deck Cushions



#### Lower Deck



OMBRA DI ULIVO

Only available for HX200



# CAPOFORTE RANGE