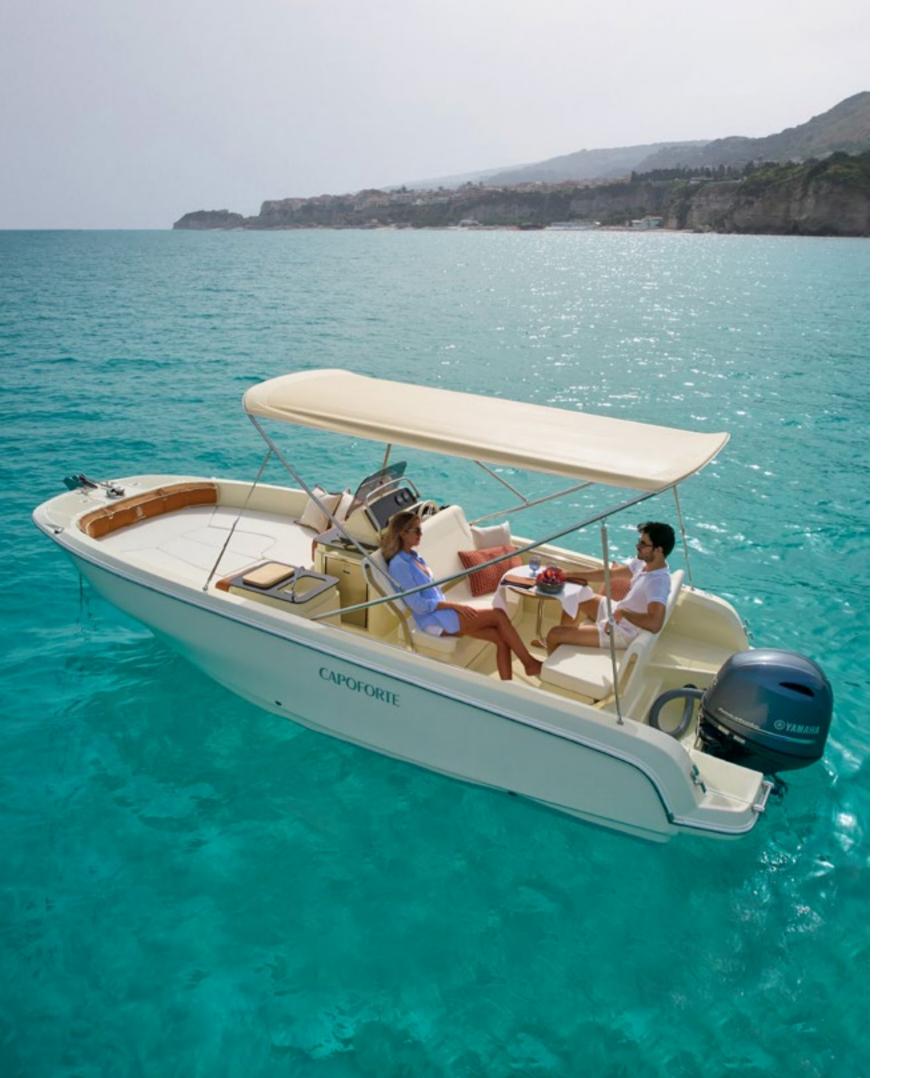

### STYLE AND LIVABILITY

Capoforte SX200 is an admirable synthesis of functionality and fun, mamaging to recreate liveable, usable spaces in just six metres. The practicality and the exciting performances of the outboard combined with the great versatility of the deck with its various outfitting options, make Capoforte SX200 perfect for families, as well as younger users: these might desire to approach boating without large financial investments, but also be looking for an outstanding and fun boat.

## TECHNICAL CHARACTERISTICS

| Length Overall       | 20'8"/    |
|----------------------|-----------|
| Length               | 19'10"/   |
| Beam                 | 7'10"/    |
| Deadrise             | 15        |
| Fuel Capacity        | 52.8 gal  |
| Fresh Water Capacity | 11.88 gal |
| Person Capacity*     | 8         |
| Max Power            | 1x150 hp  |