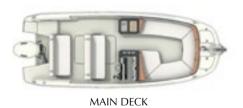

ting performances of the outboard combined with the great versatility of the deck with its various outfitting options, make Capoforte SX200 perfect for families, as well as younger users: these might desire to approach boating without large financial investments, but also be looking for an outstanding and fun boat.



## **SX200**

## TECHNICAL CHARACTERISTICS

| Length Overall       | 20'8"/    |
|----------------------|-----------|
| Length               | 19'10"/   |
| Beam                 | 7'10"/    |
| Deadrise             | 15        |
| Fuel Capacity        | 52.8 gal  |
| Fresh Water Capacity | 11.88 gal |
| Person Capacity*     | 8         |
| Max Power            | 1x150 hp  |

<sup>\*</sup>Person capacity listed using European Pleassurecraft Regulations.

## TECHNICAL VIEWS





## EXCLUSIVE COLOR RANGES









## CAPOFORTE VIBES

Color creates identity, it is a vehicle of emotion and an alphabet of beauty. The concept of luxury proposed by Capoforte starts from the design of its boats and reaches the colors, materializing the intimate thoughts of each owner. For this reason, Capoforte offers ample possibilities for chromatic customization of its models, thanks to a rich palette of shades with a contemporary taste, to choose from and through which to make each boat unique and precious. Because the energy of an adventure at sea is not a black and white photo.

#### Hull and Deck



#### Deck Cushions



#### Lower Deck



OMBRA DI ULIVO

Only available for HX200



## CAPOFORTE RANGE

## FX MODELS



## CX MODELS



SX MODELS

HX MODEL

SX 280i SX 200

HX 200