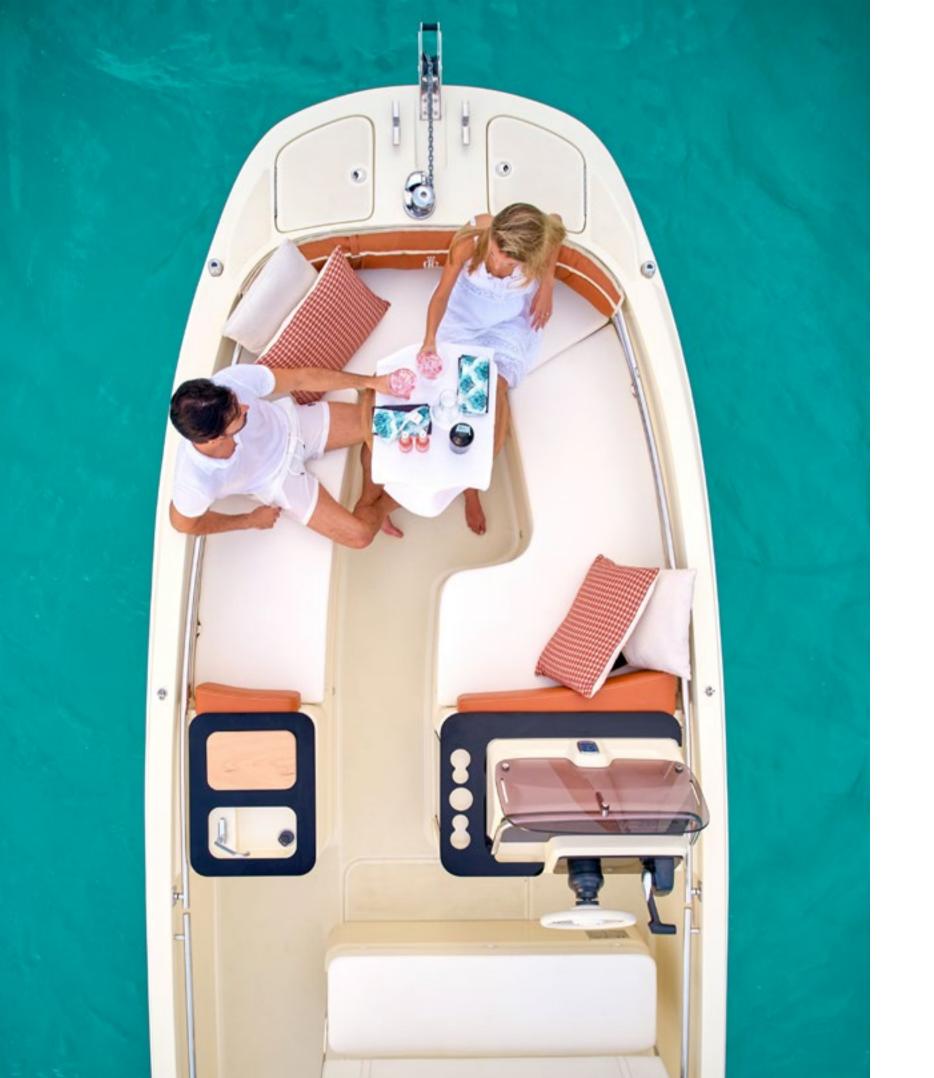

# **SX200**

### STYLE AND LIVABILITY

Capoforte SX200 is an admirable synthesis of functionality and fun, mamaging to recreate liveable, usable spaces in just six metres. The practicality and the exciting performances of the outboard combined with the great versatility of the deck with its various outfitting options, make Capoforte SX200 perfect for families, as well as younger users: these might desire to approach boating without large financial investments, but also be looking for an outstanding and fun boat.



## **SX200**

## TECHNICAL CHARACTERISTICS

| Length Overall       | 20'8"/    |
|----------------------|-----------|
| Length               | 19'10"/   |
| Beam                 | 7'10"/    |
| Deadrise             | 15        |
| Fuel Capacity        | 52.8 gal  |
| Fresh Water Capacity | 11.88 gal |
| Person Capacity*     | 8         |
| Max Power            | 1x150 hp  |

<sup>\*</sup>Person capacity listed using European Pleassurecraft Regulations.

## TECHNICAL VIEWS





## EXCLUSIVE COLOR RANGES









## CAPOFORTE VIBES

Color creates identity, it is a vehicle of emotion and an alphabet of beauty. The concept of luxury proposed by Capoforte starts from the design of its boats and reaches the colors, materializing the intimate thoughts of each owner. For this reason, Capoforte o