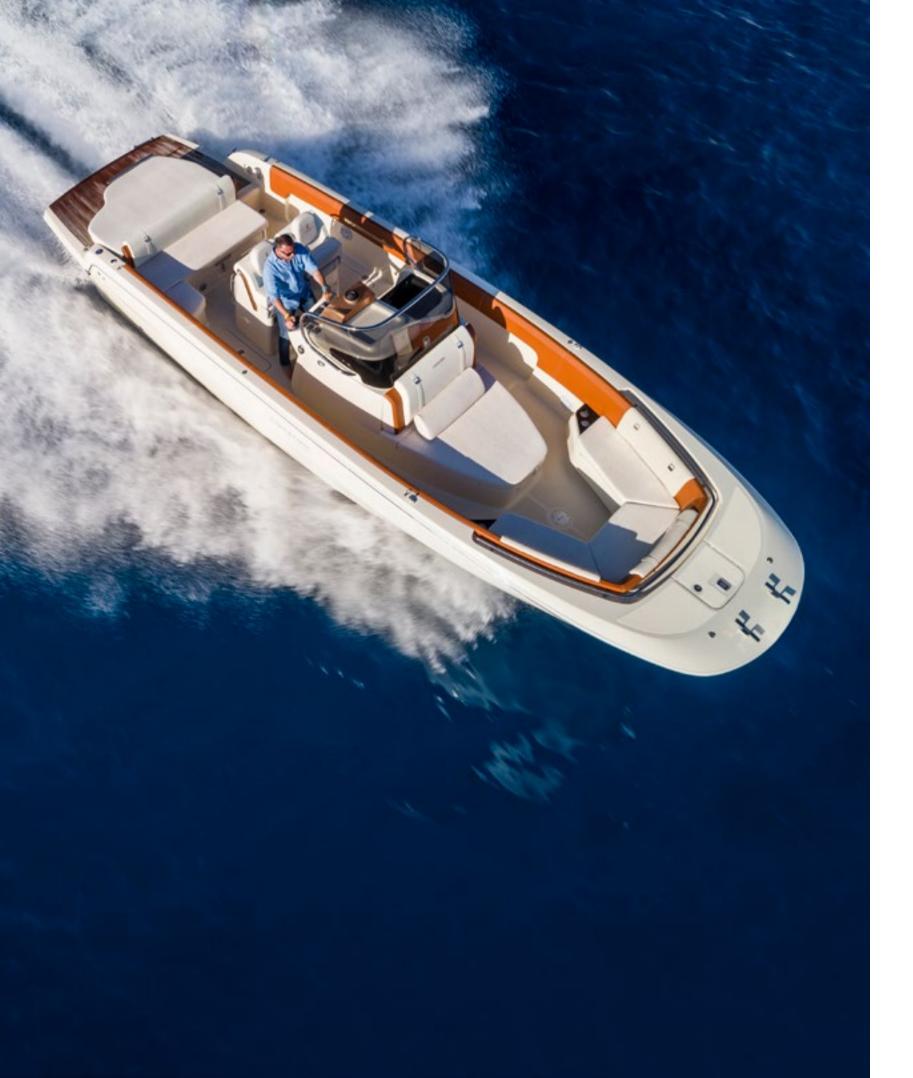

# **SX280i**

### A NEW CLASSIC

Thanks to a wide aft platform, the biggest in its category, SX280i dictates its rules on comfort and layout organization, designed in all details. Luxury and practicality blend in this small masterpiece of style, dressed with elegance and innovative solutions by Capoforte. This is a boat for whoever is looking for a distinctive and unique vessel, to enjoy boating with family and friends. It is studied to enhance contact with the sea and conviviality, and to become a real living room on the sea. The wide cockpit hosts several people comfortably and safely. The high-end level of finishing makes host and guests proud to be part of Capoforte world.



## **SX280i**

## TECHNICAL CHARACTERISTICS

| Length Overall       | 29'1" / 8.9 m    |
|-------------------