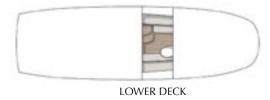

ce contact with the sea and conviviality, and to become a real living room on the sea. The wide cockpit hosts several people comfortably and safely. The high-end level of finishing makes host and guests proud to be part of Capoforte world.



## **SX280i**

## TECHNICAL CHARACTERISTICS

| Length Overall       | 29'1" / 8.9 m    |
|----------------------|------------------|
| Length               | 26'2"/8 m        |
| Beam                 | 8'9"/2.7 m       |
| Deadrise             | 8                |
| Fuel Capacity        | 140 gal / 530 l  |
| Fresh Water Capacity | 18.48 gal / 70 l |
| Person Capacity*     | 10               |
| Max Power            | 1x350 hp         |

<sup>\*</sup>Person capacity listed using European Pleassurecraft Regulations.

## TECHNICAL VIEWS





MAIN DECK



## EXCLUSIVE COLOR RANGES









## CAPOFORTE VIBES

Color creates identity, it is a vehicle of emotion and an alphabet of beauty. The concept of luxury proposed by Capoforte starts from the design of its boats and reaches the colors, materializing the intimate thoughts of each owner. For this reason, Capoforte offers ample possibilities for chromatic customization of its models, thanks to a rich palette of shades with a contemporary taste, to choose from and through which to make each boat unique and precious. Because the energy of an adventure at sea is not a black and white photo.

#### Hull and Deck



#### Deck Cushions



#### Lower Deck



OMBRA DI ULIVO

Only available for HX200



## CAPOFORTE RANGE

## FX MODELS



## CX MODELS



SX MODELS

HX MODEL

SX 280i SX 200

HX 200