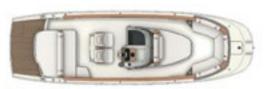

died to enhance contact with the sea and conviviality, and to become a real living room on the sea. The wide cockpit hosts several people comfortably and safely. The high-end level of finishing makes host and guests proud to be part of Capoforte world.



## **SX280i**

## TECHNICAL CHARACTERISTICS

| Length Overall       | 29'1" / 8.9 m    |
|----------------------|------------------|
| Length               | 26'2"/8 m        |
| Beam                 | 8'9"/2.7 m       |
| Deadrise             | 8                |
| Fuel Capacity        | 140 gal / 530 l  |
| Fresh Water Capacity | 18.48 gal / 70 l |
| Person Capacity*     | 10               |
| Max Power            | 1x350 hp         |

<sup>\*</sup>Person capacity listed using European Pleassurecraft Regulations.

## TECHNICAL VIEWS





MAIN DECK



## EXCLUSIVE COLOR RANGES









## CAPOFORTE VIBES

Color creates identity, it is a vehicle of emotion and an alphabet of beauty. The concept of luxury proposed by Capoforte starts from the design of its boats and reaches the colors, materializing the intimate thoughts of each owner. For this reason, Capoforte offers ample possibilities for chromatic customization of its models, thanks to a rich palette of shades with a contemporary taste, to choose from and through which to make each boat unique and precious. Because the energy of an adventure at sea is not a black and white photo.

#### Hull and Deck



#### Deck Cushions



#### Lower Deck



OMBRA DI ULIVO

Only available for HX200



## CAPOFORTE RANGE

## FX MODELS



## CX MODELS



SX MODELS

HX MODEL

SX 280i SX