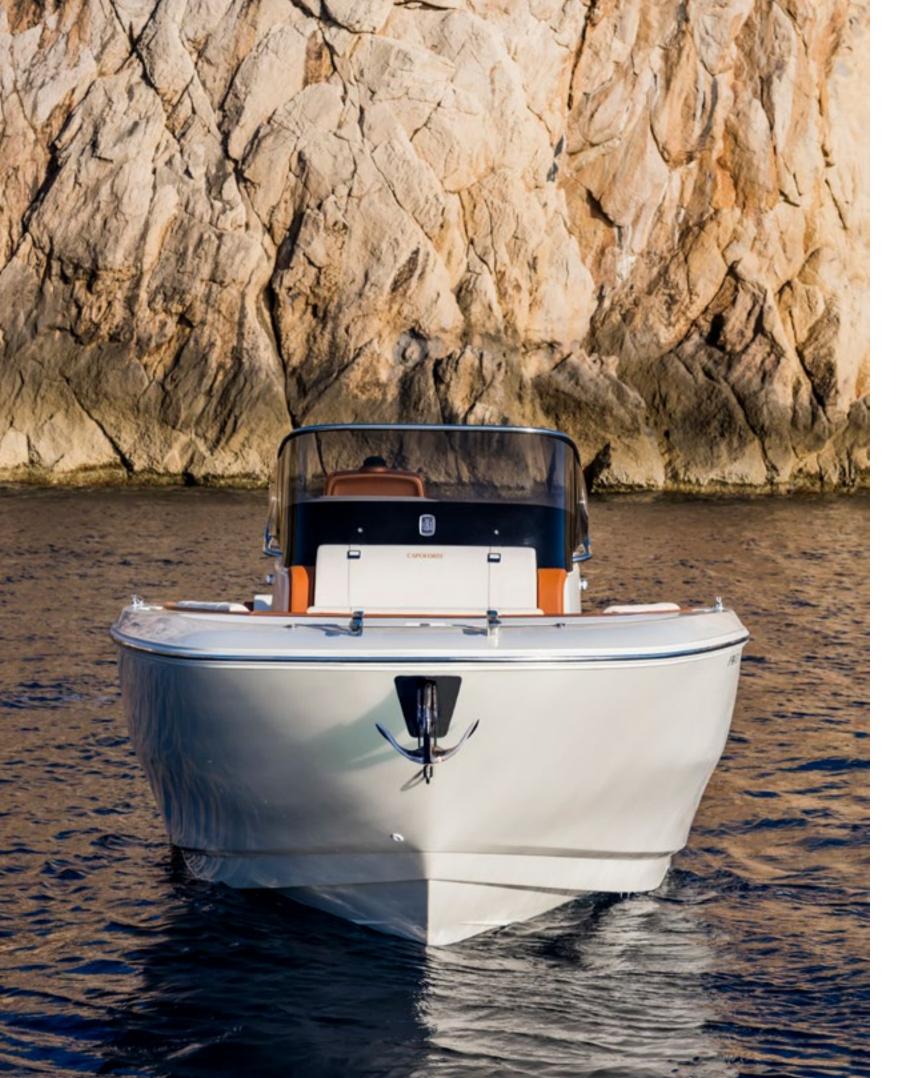

### A NEW CLASSIC

Thanks to a wide aft platform, the biggest in its category, SX280i dictates its rules on comfort and layout organization, designed in all details. Luxury and practicality blend in this small masterpiece of style, dressed with elegance and innovative solutions by Capoforte. This is a boat for whoever is looking for a distinctive and unique vessel, to enjoy boating with family and friends. It is studied to enhance contact with the sea and conviviality, and to become a real living room on the sea. The wide cockpit hosts several people comfortably and safely. The high-end level of finishing makes host and guests proud to be part of Capoforte world.